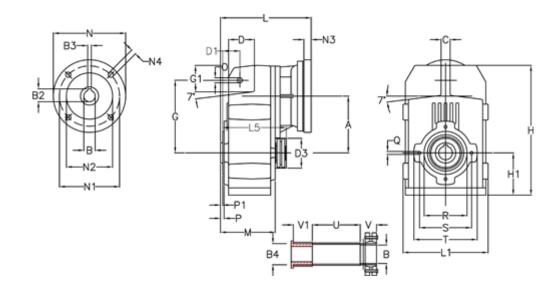

## **Data Sheet**

Article number: 29560107118225

Description: Shaft mounted gear
A102QF30-71,1-P71B5

## **Measures**

| A = 112.50 | D1 = 35.0 | I5 = 159.5 | P1                                   | = 3.0   | V = 41  |
|------------|-----------|------------|--------------------------------------|---------|---------|
| B = 30     | d3 = 77   | M = 100.5  | Q                                    | = M8x12 | V1 = 48 |
| B1 = 14    | G = 140   | N = 160    | R                                    | = 80    |         |
| B2 = 16.3  | G1 = 51.0 | N1 = 130   | S                                    | = 100   |         |
| B3 = 5     | H = 251.0 | N2 = 110   | Т                                    | = 120   |         |
| B4 = 30    | H1 = 84.0 | N4 = M8x16 | Tightening torque Nm adapter bushing | y = 6.0 |         |
| C = 20     | L = 185.5 | O = 11     | Tightening torque Nm shrink disc     | = 7.0   |         |
| D = 47.5   | L1 = 170  | P = 4.5    | U                                    | = 83.0  |         |